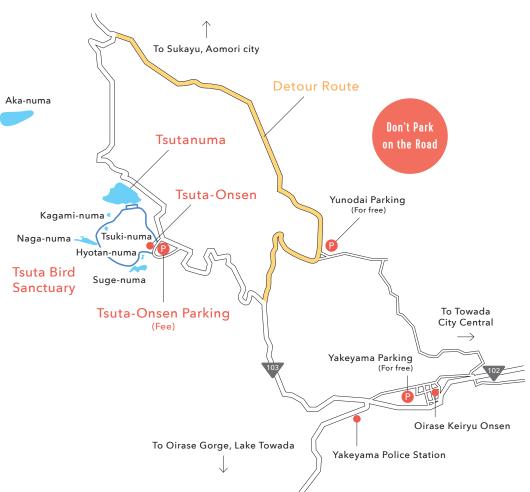

### Pre-Booking Requirements

\*Need to Pay in Advance

Observation **Deck Entry** 

¥2,000/person ¥2,000/vehicle (80 people per day)

Parking

(35 cars per day)

**Parking** 

motorbike

- \*You need both ticket of deck entry and parking when you visit with your car or motorbike.
- \*Booking is only available through website on the right.
- \*Group tour cannot be accepted due to the deck capacity.
- \*Booking is on a first-come-first-served basis.
- \*You cannot enter the controlled area from 8p.m. to 4:50a.m.

Book here!

No Booking Needed

\*Pav on Arrival

**Parking** 

¥2.000/

**Parking** 

¥1.000/

**Bus Entrance** to the Parking

¥10.000/ vehicle

- \*We accept only cash on arrival. (Credit card cannot accepted due to a poor connection)
- \*Buses must leave the parking after the dropping-off the guests and come back to pick up. The Parking is not large enough for bus parking. You can wait on Yunodai or Yakeyama Parking.