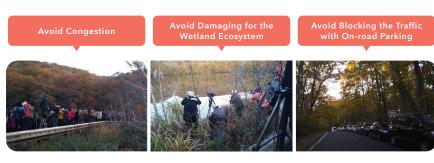

# Save the Natural Beauty of Tsutanuma

After the beautiful red scenery of Tsutanuma went viral in 2015, there has been a significant increase in road congestion, uncontrolled on-road parking and destruction of vegetation. From 2020, related organizations decided to introduce a booking and fee system during the high season to help tackle these issues. Your fee helps protect the environment of Tsutanuma and Tsuta Bird Sanctuary.